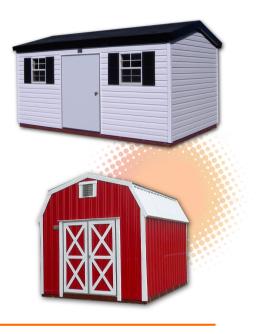

If you notice The Shed Store has a wide variety of Handi-House structures and styles of storage buildings to meet each customer's individual needs. We range from the most economically priced units to the more elaborate buildings to meet certain state or residential code requirements.