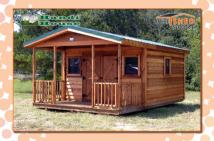

## Cedar Sheds

This unit is the most prestigious of all our models. Handi House uses only number one 1"x8" cedar boards to construct the building. It is standard with a wood door, metal roof, and a certain number of windows and electrical outlets depending on the size of the unit that you prefer. As with all of our buildings, a shingle roof is available if requested.