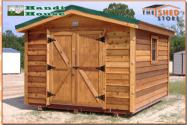

## Cedar Sheds

This unit is the most prestigious of all our models. Handi House uses only number one 1"x8" cedar boards to construct the building. It is standard with a wood door, metal roof, and a certain number of windows and electrical outlets depending on the size of the unit that you prefer. As with all of our buildings, a shingle roof is available if requested.