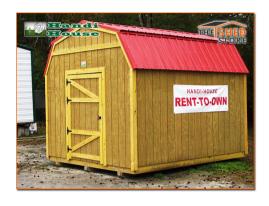

## Lofted Barns

The Lofted Barn is the latest style we have in our line of products. It can be built with metal or wood siding and either a metal or shingle roof, whichever your preference. This building comes standard with a 4 foot loft, a single 48" door on 8 wide buildings, and double 72" doors on 10 and 12 wide buildings. Handi House added this new style building to provide you with extra height beyond our standard storage building.