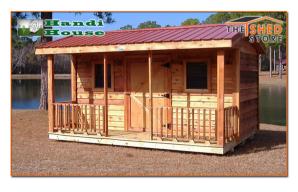

## Cedar Sheds

This unit is the most prestigious of all our models. Handi House uses only number one 1"x8" cedar boards to construct the building. It is standard with a wood door, metal roof, and a certain number of windows and electrical outlets depending on the size of the unit that you prefer. As with all of our buildings, a shingle roof is available if requested.