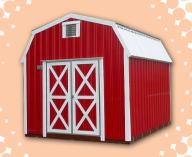

## Lofted Barns

The Lofted Barn is the latest style we have in our line of products. It can be built with metal or wood siding and either a metal or shingle roof, whichever your preference. This building comes standard with a 4 foot loft, a single 48" door on 8 wide buildings, and double 72" doors on 10 and 12 wide buildings. Handi House added this new style building to provide you with extra height beyond our standard storage building.