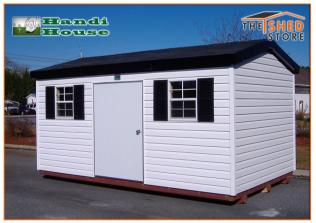

## Vinyl Sided Buildings

This unit has proven to be extremely popular due to the fact that the vinyl is available in so many colors that match the exteriors of many homes and office buildings. This building comes standard with our mobile home type door and metal roof. As with our other units, a shingle roof is offered is you request and a variety of different style doors and windows.