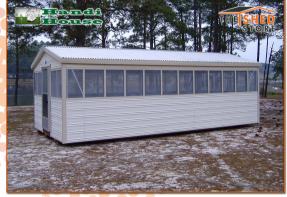

## Screened Rooms

Our screen rooms are standard with steel studs, no windows, screen door. The number of lights and receptacles depends on the size of the unit ordered. Screen rooms also have a treated plywood floor or treated 2x6 lumber if requested for an additional cost.