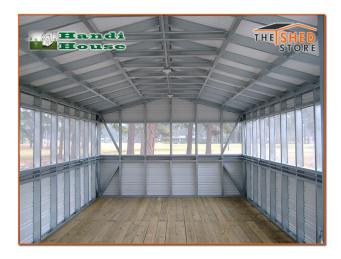

## Screened Rooms

Our screen rooms are standard with steel studs, no windows, screen door. The number of lights and receptacles depends on the size of the unit ordered. Screen rooms also have a treated plywood floor or treated 2x6 lumber if requested for an additional cost.