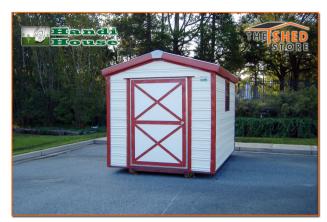

## Big Box Eave





This unit is our top-of-the-line model with the more attractive, even larger boxing than the Eve unit. This unit is available in both wood-stud and steel-stud frames with our aluminum framed door standard with your option of choosing the mobile home type door or the roll up door.



For the gardener in the family, our Green Houses are available in mist green fiberglass or clear poly-carbonate panel made specifically for green house use. The framing is constructed of strong 18 or 20 gauge steel galvanized studs. All units are standard without a floor that enables you to use bark, gravel, or whatever you think best absorbs the water that is used when you water your plants. We also offer two or three different flooring systems upon your request. All units are standard with wiring in 1/2" EM