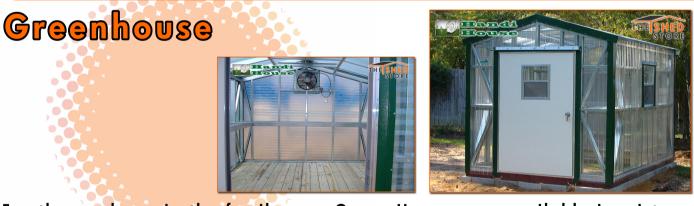

For the gardener in the family, our Green Houses are available in mist green fiberglass or clear poly-carbonate panel made specifically for green house use. The framing is constructed of strong 18 or 20 gauge steel galvanized studs. All units are standard without a floor that enables you to use bark, gravel, or whatever you think best absorbs the water that is used when you water your plants. We also offer two or three different flooring systems upon your request. All units are standard with wiring in 1/2" EMT conduit with lights and receptacles, wire mesh shelving on three walls and a 32" mobile home-type door with window for extra ventilation. Options include thermostat controlled exhaust fans and sprinkler systems. This unit is the perfect gift for you or a friend with a "Green Thumb".