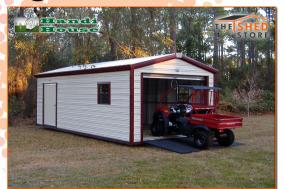

## Big Box Eave

This unit is our top-of-the-line model with the more attractive, even larger boxing than the Eve unit. This unit is available in both wood-stud and steel-stud frames with our aluminum framed door standard with your option of choosing the mobile home type door or the roll up door.