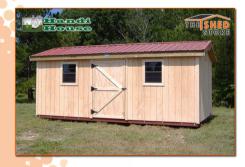

## T-1-11 Storage Building

This is our most economical wood-sided building, 5/8" T-1-11 siding that covers this frame makes this building as structurally sound as any shed on the market. The siding is natural with a sprayed on clear protective coating. However, if you plan on painting the shed in the near future, we can leave the sealer off. This unit is standard with a wood door, windows, and electrical outlets depending on the size unit ordered. This unit is also available with a mobile home type door as a standard feature and a shingle roof is available upon request. We also offer pressure T-1-11 siding as an option.