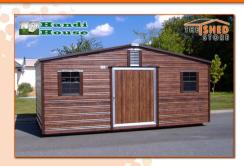

## Eave

The Eave has the same type gable as the New-Type-eve, however a few upgrades are added. Rather than the basic trim as the New-Type-Eve, this unit has a boxed trim which gives it a little more decorative look. This unit is standard with a 42" mobile home type door, however, as with all of our buildings, you can specify any type of door you desire. In the state of Florida, all buildings are standard with a 4' aluminum door and various sizes of mobile home type doors available upon request.