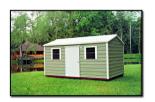

## T-1-11 Storage Building

This is our most economical wood-sided building, 5/8" T-1-11 siding that covers this frame makes this building as structurally sound as any shed on the market. The siding is natural with a sprayed on clear protective coating. However, if you plan on painting the shed in the near future, we can leave the sealer off. This unit is standard with a wood door, windows, and electrical outlets depending on the size unit ordered. This unit is also available with a mobile home type door as a standard feature and a shingle roof is available upon request. We also offer pressure T-1-11 siding as an option.