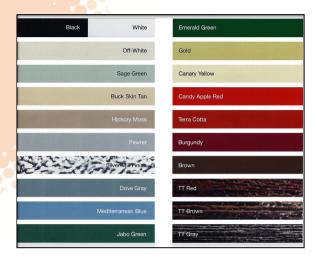

## The Shed Store.com



## Choose Your Color!

**Aluminum Siding & Trim Options** 



## Manufacturing Standards

At our manufacturing facility in Swainsboro, Georgia we are centrally located to distribute buildings throughout the Southeast. We have three separate plants on this site in which each produces a different type of building that enables us to offer the variety to best meet your needs.

All units are either wood structure with #1 southern yellow pine that enable us to meet the higher wind zones or our steel stud structure of either 18 or 20 gauge steel that both meet the 150 mph wind zones required in certain coastal regions of Florida.

With both the wood and steel framing of our buildings, we are able to adjust or add additional bracing that is needed for the engineering requirements of the different wind zones throughout Florida and other southern states. We