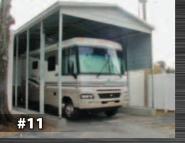

OSE offers pre-engineered carports, garages, and buildings in every size, style, and color. Our structures can range from 10 feet to 40 feet wide and eave heights up to 16 foot. With additions we can expand the structure to 150 feet in length, all under one roof.

Our selection of durable steel structures are an economical and convenient solution for homes and businesses. They will also provide protection for your vehicle, boat, and farm equipment from the harsh Florida environment.