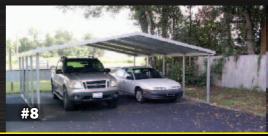

OSE offers pre-engineered carports, garages, and buildings in every size, style, and color. Our structures can range from 10 feet to 40 feet wide and eave heights up to 16 foot. With additions we can expand the structure to 150 feet in length, all under one roof.

Our selection of durable steel structures are an economical and convenient solution for homes and businesses. They will also provide protection for your vehicle, boat, and farm equipment from the harsh Florida environment.