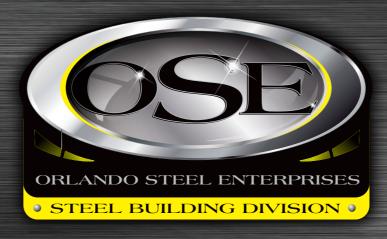

OSE offers pre-engineered carports, garages, and buildings in every size, style, and color. Our structures can range from 10 feet to 40 feet wide and eave heights up to 16 foot. With additions we can expand the structure to 150 feet in length, all under one roof.

Our selection of durable steel structures are an economical and convenient solution for homes and businesses. They will also provide protection for your vehicle, boat, and farm equipment from the harsh Florida environment.