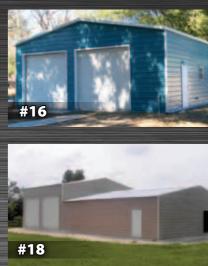

OSE offers pre-engineered carports, garages, and buildings in every size, style, and color. Our structures can range from 10 feet to 40 feet wide and eave heights up to 16 foot. With additions we can expand the structure to 150 feet in length, all under one roof.

Our selection of durable steel structures are an economical and convenient solution for homes and businesses. They will also provide protection for your vehicle, boat, and farm equipment from the harsh Florida environment.