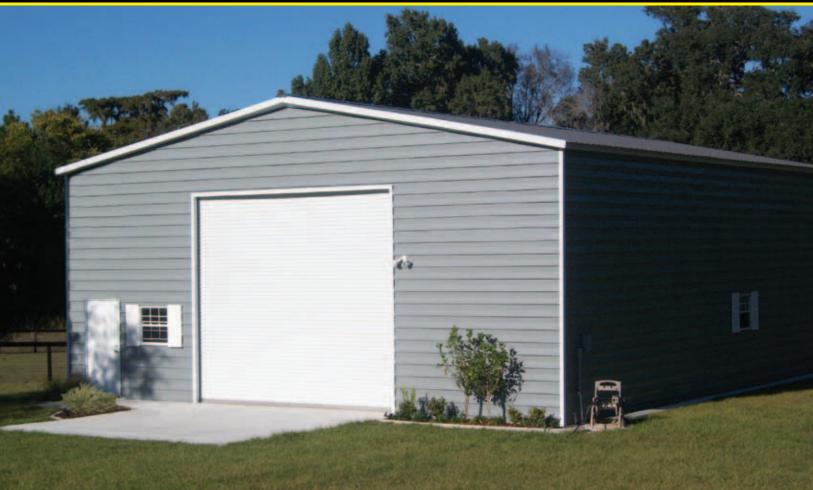

CORNER BRACING

TEK SCREWS ON 3 SIDES

**TRUE TRUSS DESIGN** 

- Pre-Engineered to ensure structural performance
- All joints are welded 360° for structural performance
- True ridge cap and true boxed eve surrounding the roof line provides the best look possible (see to the right)
- Siding is made from AZ-50 galvanized substrate and comes in 9 different colors
- · Closure strips are used for a tighter fit (Optional)
- Truss systems designed to span from 10' to 40' with eve heights up to 16' and building length over 100'
- Comes with a 1 year components warranty and up to a 30 year limited paint warranty from the roofing manufacturer

### **GARAGE DOORS**

Sectional or Rollup styles can be designed to be located on the gable ends or the side walls.

#### **SECTIONAL STYLE**

Built for both longevity and value with a distinctive panel design. The most cost effective and efficient, making it one of the popular models.

**ROLLUP MANUAL COMMERCIAL GRADE** - These light to