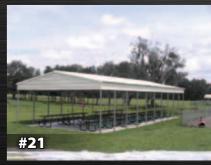

OSE offers pre-engineered carports, garages, and buildings in every size, style, and color. Our structures can range from 10 feet to 40 feet wide and eave heights up to 16 foot. With additions we can expand the structure to 150 feet in length, all under one roof.

Our selection of durable steel structures are an economical and convenient solution for homes and businesses. They will also provide protection for your vehicle, boat, and farm equipment from the harsh Florida environment.