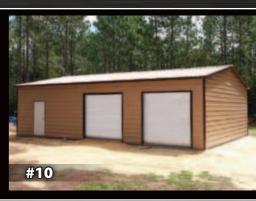

OSE offers pre-engineered carports, garages, and buildings in every size, style, and color. Our structures can range from 10 feet to 40 feet wide and eave heights up to 16 foot. With additions we can expand the structure to 150 feet in length, all under one roof.

Our selection of durable steel structures are an economical and convenient solution for homes and businesses. They will also provide protection for your vehicle, boat, and farm equipment from the harsh Florida environment.