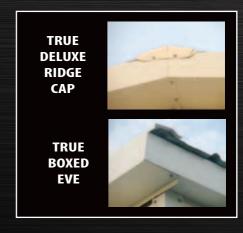

CORNER BRACING

TEK SCREWS ON 3 SIDES

**TRUE TRUSS DESIGN** 

- Pre-Engineered to ensure structural performance
- All joints are welded 360° for structural performance
- True ridge cap and true boxed eve surrounding the roof line provides the best look possible (see to the right)
- Siding is made from AZ-50 galvanized substrate and comes in 9 different colors
- · Closure strips are used for a tighter fit (Optional)
- Truss systems designed to span from 10' to 40' with eve heights up to 16' and building length over 100'
- Comes with a 1 year components warranty and up to a 30 year limited paint warranty from the roofing manufacturer