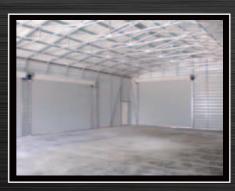

OSE offers pre-engineered carports, garages, and buildings in every size, style, and color. Our structures can range from 10 feet to 40 feet wide and eave heights up to 16 foot. With additions we can expand the structure to 150 feet in length, all under one roof.

Our selection of durable steel structures are an economical and convenient solution for homes and businesses. They will also provide protection for your vehicle, boat, and farm equipment from the harsh Florida environment.